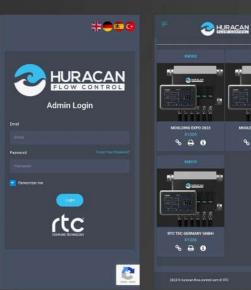

### **STAY CONNECTED!**

Thanks to its mobile application, Huracan Flow Control enables you to monitor and control your flows from anywhere with your login and password-inside your plant or outside with any internet connection.