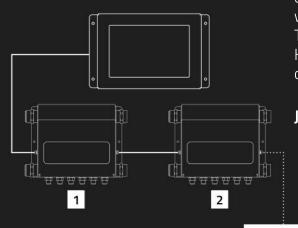

# SIMPLE PLUG IN. READY

Let yourself be inspired by the easy expandability of the Huracan system. Unpack, plug in, done! Completely without time-consuming programming and wiring. The system immediately detects each additional HRC collector. Up to 12 HRC Pro can be connected to each other for monitoring 72 circuits with a single HMI.

Just "Plug 'n' Play"!

...up to 12 collectors!