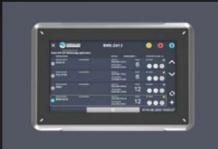

### FAST TOTAL CONTROL

LARGE SCREEN FOR A CLEAR **USER IN TERFACE** NETWORK CONNECTION FOR REMOTE CONTROL RESISTIVE TOUCH: CAN ALSO BE OPERATED WITH GLOVES USB IN TERFACE FOR EASY DATA EXPORT HIGH RESOLUTION DISPLAY (16:9 FORMAT) REMOVABLE SDHC MEMORY CARD WITH A R ECORDING CAPACITYOF 5 YEARS\*

# INTUITIVE CLEAR

Define the upper and lower limits and set the target values for each circuit.

Active collectors are automatically detected and visualized.

Manage tool configurations, notes and favorites with just one single click.