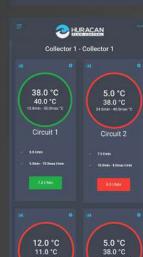

# INTUITIVE CLEAR

Define the upper and lower limits and set the target values for each circuit.

Active collectors are automatically detected and visualized.

Manage tool configurations, notes and favorites with just one single click.

Control of all existing and past alarms with CSV-Export and acknowledgment feature.

View all measured values on screen in real time.

Differences are displayed immediately and signaled acoustically.

Support for different languages, switchable at any time.

### **STAY CONNECTED!**

Thanks to its mobile application, Huracan Flow Control enables you to monitor and control your flows from anywhere with your login and password-inside your plant or outside with any internet connection.