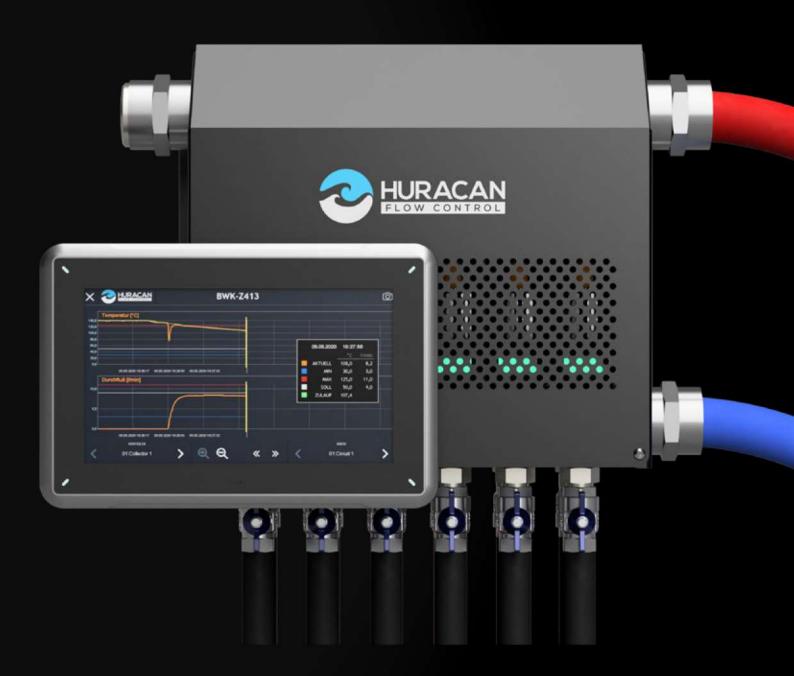

CENTRAL DISTRIBUTION BY OPTIMALLY DIMENSIONED MANIFOLDS HIGH-SENSITIVE AND PRECISE SENSORS STAINLESS STEEL CASE. OPTIONAL IN YOUR PREFERRED COLOR. MAINTENANCE-FREE DOUBLE-ULTRASONIC FLOW SENSORS QUICK AND E ASY FLOWR EGULATION

### FAST TOTAL CONTROL

LARGE SCREEN FOR A CLEAR **USER IN TERFACE** NETWORK CONNECTION FOR REMOTE CONTROL RESISTIVE TOUCH: CAN ALSO BE OPERATED WITH GLOVES USB IN TERFACE FOR EASY DATA EXPORT HIGH RESOLUTION DISPLAY (16:9 FORMAT) REMOVABLE SDHC MEMORY CARD WITH A R ECORDING CAPACITYOF 5 YEARS\*

#### Control unit & visualization:

- Screen resolution 1024 x 600 Pixel
- Resistive 10" touchscreen
- 64GB memory size
- Simple and intuitive user interface
- Storage of individual tool data records
- Logging of warning messages
- Possibility to monitor the entire production at any workstation (requires network connection)
- Integrated USB and Ethernet interfaces