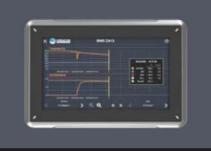

Control of all existing and past alarms with CSV-Export and acknowledgment feature.

View all measured values on screen in real time.

Differences are displayed immediately and signaled acoustically.

Support for different languages, switchable at any time.