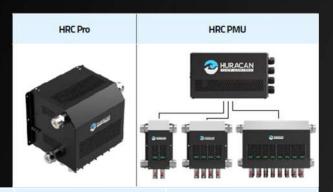

### VARIABLE FLEXIBLE USE

| Dimensions in mm (H/W/D) | approx. 305 x 405 x 305 | Individual                                        |
|--------------------------|-------------------------|---------------------------------------------------|
| Stainless steel housing  | <b>✓</b>                | <b>✓</b>                                          |
| Individual housing color | <b>~</b>                | <b>~</b>                                          |
| Extendable up to         | 72 Circuits             | 72 Circuits                                       |
| Circuits/unit            | 6                       | 1 - 12                                            |
| Manifold                 | Internal                | External                                          |
| Advantage                | All-in-one              | Flexible usage,<br>for multiple temperature zones |