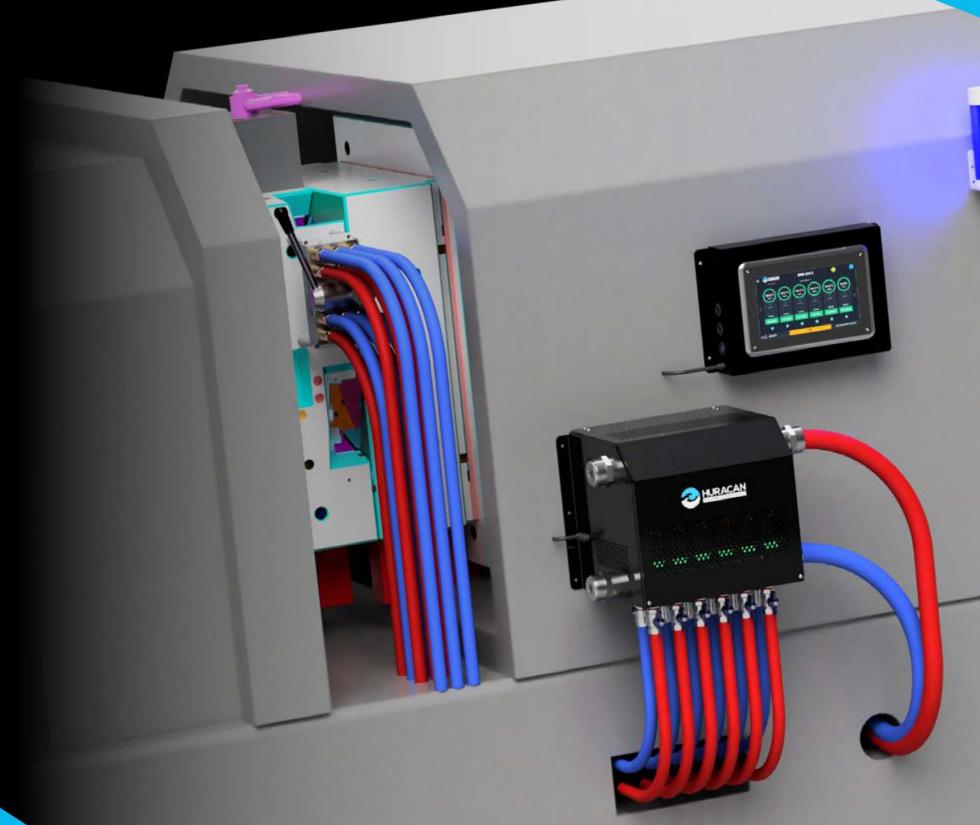

## READY FOR IMMEDIATE USE

Choose the solution that's right for you: whether for wall mounting, or close to the mold and directly at the action. As soon as power is applied the system is ready to use right out of the box.

# SIMPLE PLUG IN. READY

Let yourself be inspired by the easy expandability of the Huracan system. Unpack, plug in, done! Completely without time-consuming programming and wiring. The system immediately detects each additional HRC collector. Up to 12 HRC Pro can be connected to each other for monitoring 72 circuits with a single HMI.

Just "Plug 'n' Play"!

...up to 12 collectors!