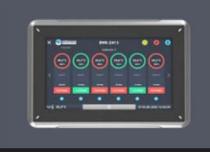

# INTUITIVE CLEAR

Define the upper and lower limits and set the target values for each circuit.

Active collectors are automatically detected and visualized.

Manage tool configurations, notes and favorites with just one single click.

Control of all existing and past alarms with CSV-Export and acknowledgment feature.

View all measured values on screen in real time.

Differences are displayed immediately and signaled acoustically.

Support for different languages, switchable at any time.