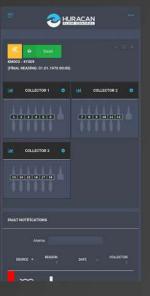

# INTUITIVE CLEAR

Define the upper and lower limits and set the target values for each circuit.

Active collectors are automatically detected and visualized.

Manage tool configurations, notes and favorites with just one single click.

Control of all existing and past alarms with CSV-Export and acknowledgment feature.

View all measured values on screen in real time.

Differences are displayed immediately and signaled acoustically.

Support for different languages, switchable at any time.

# SIMPLE PLUG IN. READY

Let yourself be inspired by the easy expandability of the Huracan system. Unpack, plug in, done! Completely without time-consuming programming and wiring. The system immediately detects each additional HRC collector. Up to 12 HRC Pro can be connected to each other for monitoring 72 circuits with a single HMI.

Just "Plug 'n' Play"!

...up to 12 collectors!