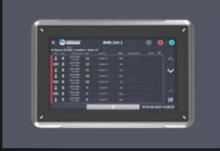

Control of all existing and past alarms with CSV-Export and acknowledgment feature.

View all measured values on screen in real time.

Differences are displayed immediately and signaled acoustically.

Support for different languages, switchable at any time.